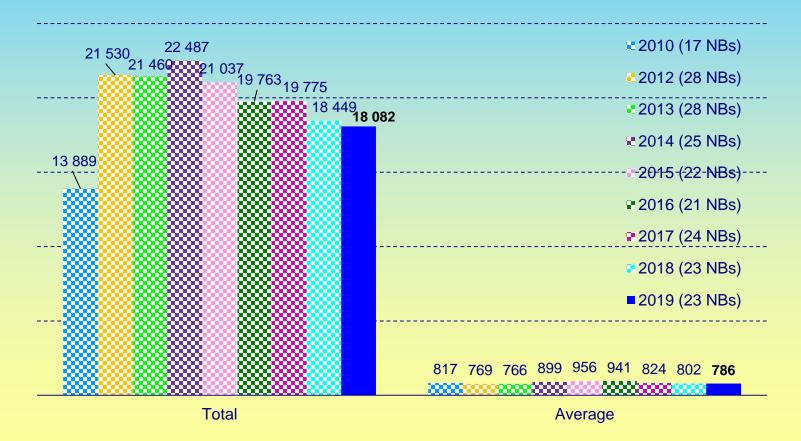

## Data from all members (end 2019)



#### Valid certificates at end of 2019





#### Valid CE certificates issued from 2010 to 2019





#### Distribution between different directives





## Distribution between different conformity assessment modules under AIMDD





## Distribution between different conformity assessment modules under MDD





### Distribution between different conformity assessment modules under IVDD





#### New certificates issued in 2019





#### New CE certificates issued from 2010 to 2019





#### Distribution between different directives in 2019





## Distribution between different conformity assessment modules under AIMDD in 2019





### Distribution between different conformity assessment modules under MDD in 2019





### Distribution between different conformity assessment modules under IVDD in 2019





#### Valid certificates against ISO 13485





# Valid certificates against ISO