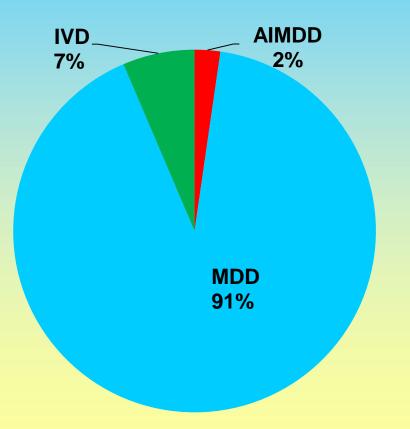

## Data from all members (end 2019)



#### Valid certificates at end of 2019





#### Valid CE certificates issued from 2010 to 2019





#### Distribution between different directives





## Distribution between different conformity assessment modules under AIMDD





## Distribution between different conformity assessment modules under MDD





### Distribution between different conformity assessment modules under IVDD





#### New certificates issued in 2019





#### New CE certificates issued from 2010 to 2019





#### Distribution between different directives in 2019





## Distribution between different conformity assessment modules under AIMDD in 2019





### Distribution between different conformity assessment modules under MDD in 2019





### Distribution between different conformity assessment modules under IVDD in 2019





#### Valid certificates against ISO 13485





# Valid certificates against ISO 13485 from 2010 to 2019 :





#### Number of certif