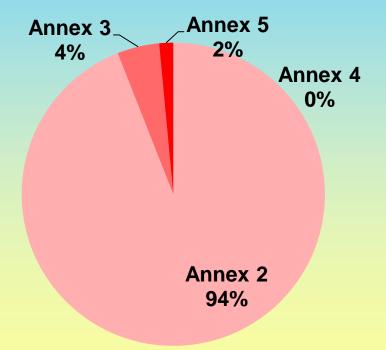

## Data from all members (end 2019)



#### Valid certificates at end of 2019





#### Valid CE certificates issued from 2010 to 2019





#### Distribution between different directives





## Distribution between different conformity assessment modules under AIMDD





## Distribution between different conformity assessment modules under MDD





### Distribution between different conformity assessment modules under IVDD





#### New certificates issued in 2019





#### New CE certificates issued from 2010 to 2019





#### Distribution between different directives in 2019





## Distribution between different conformity assessment modules under AIMDD in 2019





### Distribution between different conformity assessment modules under MDD in 2019





### Distribution between different conformity assessment modules under IVDD in 2019





#### Valid certificates against ISO 13485





# Valid certificates against ISO 13485 from 2010 to 2019 :





#### Number of certificates withdrawn in 2019





#### Number of certificates withdrawn



# from 201