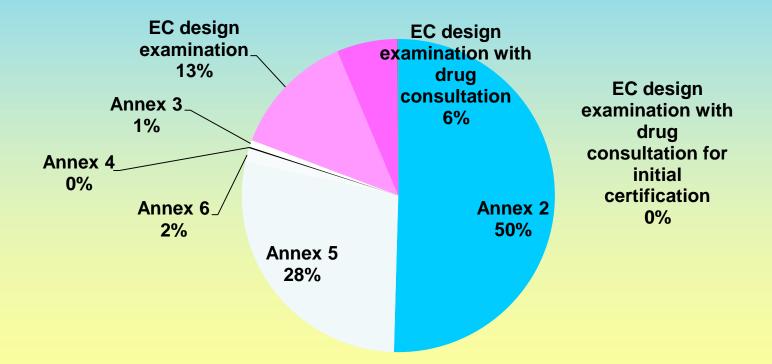

### Distribution between different conformity assessment modules under MDD in 2019