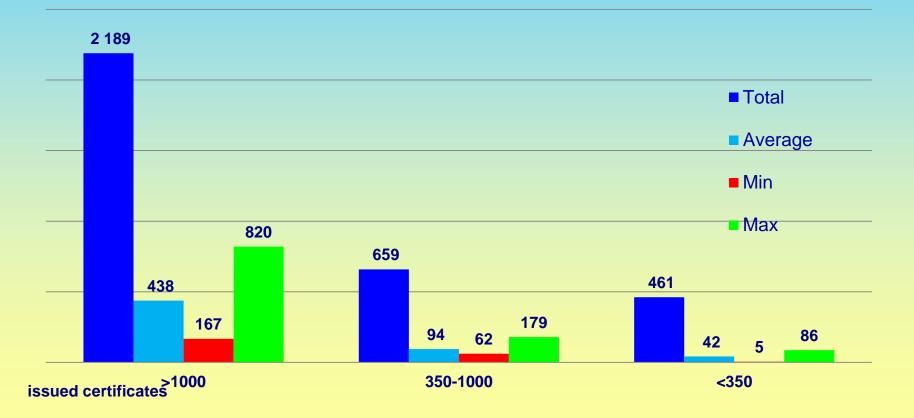

2010 to 2019





#### Distribution between different directives in 2019





## Distribution between different conformity assessment modules under AIMDD in 2019





### Distribution between different conformity assessment modules under MDD in 2019





### Distribution between different conformity assessment modules under IVDD in 2019





#### Valid certificates against ISO 13485





# Valid certificates against ISO 13485 from 2010 to 2019 :





#### Number of certificates withdrawn in 2019





#### Number of certificates withdrawn



# from 2010 to 2019



#### Certification holders





#### Staff in 2019 (full time equivalent in MD sector)





## Staff (Average Full Time Equivalent in MD sector): from 2010 to 2019 : 02010





### Total personnel capacity in 2019 (by NBs size)