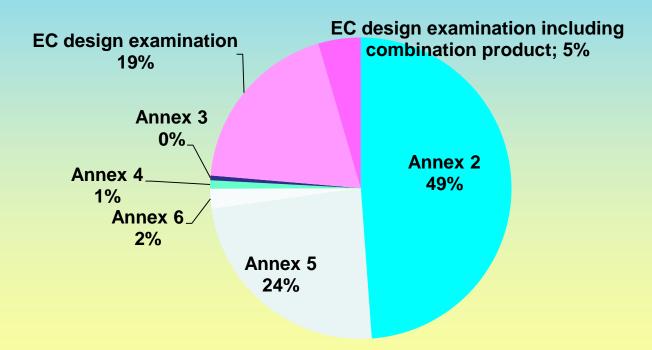

## Data from all members (end 2019)



#### Valid certificates at end of 2019





#### Valid CE certificates issued from 2010 to 2019





#### Distribution between different directives





## Distribution between different conformity assessment modules under AIMDD





## Distribution between different conformity assessment modules under MDD





### Distribution between different conformity assessment modules under IVDD





#### New certificates issued in 2019





#### New CE certificates issued from 2010 to 2019





#### Distribution between different directives in 2019





## Distribution between different conformity assessment modules under AIMDD in 2019





### Distribution between different conformity assessment modules under MDD in 2019





### Distribution between different conformity assessment modules under IVDD in 2019





#### Valid certificates against ISO 13485





# Valid certificates against ISO 13485 from 2010 to 2019 :





#### Number of certificates withdrawn in 2019





#### Number of certificates withdrawn



# from 2010 to 2019



#### Certification holders





#### Staff in 2019 (full time equi