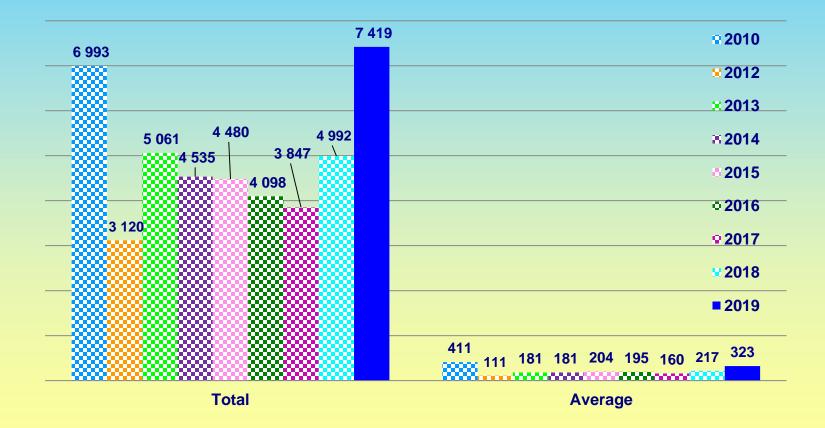

#### Valid CE certificates issued from 2010 to 2019

#### New CE certificates issued from 2010 to 2019