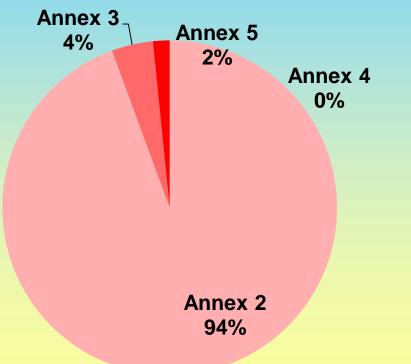

## Data from all members (end 2019)



#### Valid certificates at end of 2019





#### Valid CE certificates issued from 2010 to 2019





#### Distribution between different directives





## Distribution between different conformity assessment modules under AIMDD





## Distribution between different conformity assessment modules under MDD





### Distribution between different conformity assessment modules under IVDD





#### New certificates issued in 2019





#### New CE certificates issued from 2010 to 2019





#### Distribution between different directives in 2019





## Distribution between different conformity assessment modules under AIMDD in 2019





### Distribution between different conformity assessment modules under MDD in 2019





### Distribution between different conformity assessment modules under IVDD in 2019





#### Valid certificates against ISO 13485





# Valid certificates against ISO 13485 from 2010 to 2019 :





#### Number of certificates withdrawn in 2019





#### Number of certificates withdrawn



# from 2010 to 2019



#### Certification holders





#### Staff in 2019 (full time equivalent in MD sector)





## Staff (Average Full Time Equivalent in MD sector): from 2010 to 2019 : 02010





### Total personnel capacity in 2019 (by NBs size)