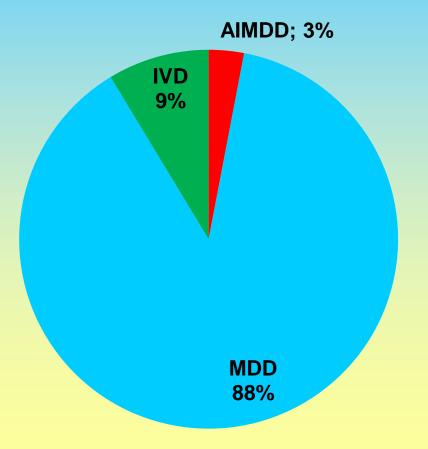

## Data from all members (end 2019)



#### Valid certificates at end of 2019





#### Valid CE certificates issued from 2010 to 2019





#### Distribution between different directives





## Distribution between different conformity assessment modules under AIMDD





## Distribution between different conformity assessment modules under MDD





### Distribution between different conformity assessment modules under IVDD





#### New certificates issued in 2019





#### New CE certificates issued from 2010 to 2019





#### Distribution between different directives in 2019





## Distribution between different conformity assessment modules under AIMDD in 2019





### Distribution between different conformity assessment modules under MDD in 2019





### Distribution between different conformity assessment modules under IVDD in 2019





#### Valid certificates against ISO 13485





# Valid certificates against ISO 13485 from 2010 to 2019 :





#### Number of certificates withdrawn in 2019





#### Number of certificates withdrawn



# from 2010 to 2019



#### Certification holders





#### Staff in 2019 (full time equivalent in MD sector)





## Staff (Average Full Time Equivalent in MD sector): from 2010 to 2019 : 02010





### Total personnel capacity in 2019 (by NBs size)