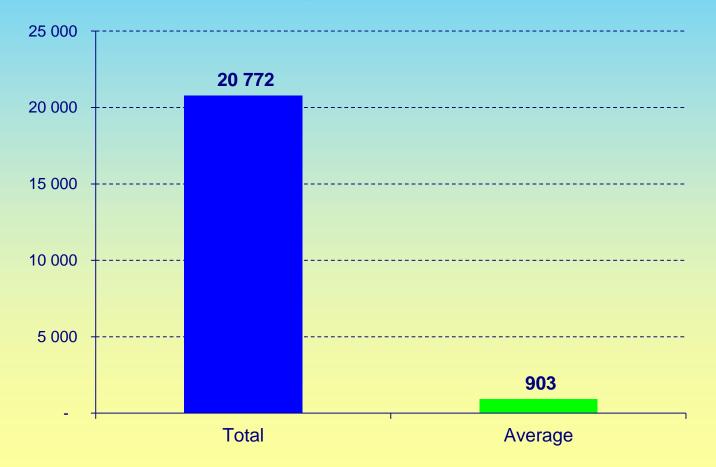

rtificates issued from 2010 to 2019





#### Distribution between different directives





## Distribution between different conformity assessment modules under AIMDD





## Distribution between different conformity assessment modules under MDD





### Distribution between different conformity assessment modules under IVDD





#### New certificates issued in 2019





#### New CE certificates issued from 2010 to 2019





#### Distribution between different directives in 2019





## Distribution between different conformity assessment modules under AIMDD in 2019





### Distribution between different conformity assessment modules under MDD in 2019





### Distribution between different conformity assessment modules under IVDD in 2019





#### Valid certificates against ISO 13485





# Valid certificates against ISO 13485 from 2010 to 2019 :





#### Number of certificates withdrawn in 2019





#### Number of certificates withdrawn



# from 2010 to 2019



#### Certification holders





#### Staff in 2019 (full time equivalent in MD sector)





## Staff (Average Full Time Equivalent in MD sector): from 2010 to 2019 : 02010





### Total personnel capacity in 2019 (by NBs size)