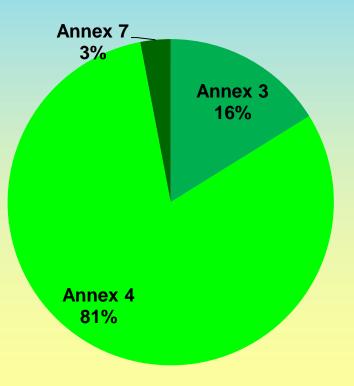

## Data from all members (end 2019)



#### Valid certificates at end of 2019





#### Valid CE certificates issued from 2010 to 2019





#### Distribution between different directives





## Distribution between different conformity assessment modules under AIMDD





## Distribution between different conformity assessment modules under MDD





### Distribution between different conformity assessment modules under IVDD





#### New certificates issued in 2019





#### New CE certificates issued from 2010 to 2019





#### Distribution between different directives in 2019





## Distribution between different conformity assessment modules under AIMDD in 2019





### Distribution between different conformity assessment modules under MDD in 2019





### Distribution between different conformity assessment modules under IVDD in 2019





#### Valid certificates against ISO 13485





# Valid certificates against ISO 13485 from 2010 to 2019 :





#### Number of certificates withdrawn in 2019





#### Number of certificates withdrawn



# from 2010 to 2019



#### Certification holders





#### Staff in 2019 (full time equivalent in MD sector)





## Staff (Average Full Time Equivalent in MD sector): f