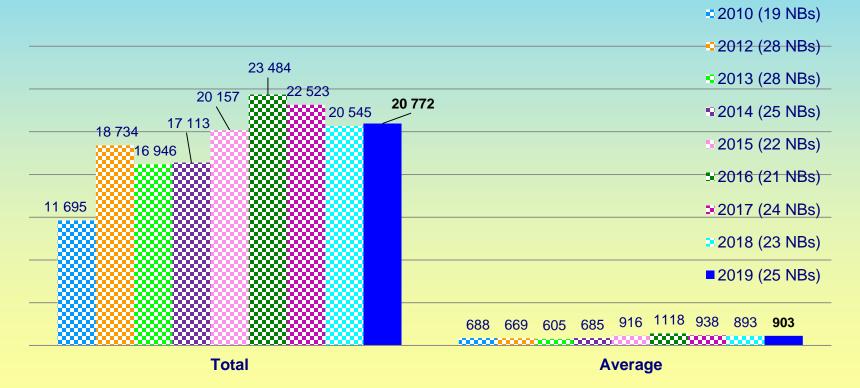

en different directives





## Distribution between different conformity assessment modules under AIMDD





## Distribution between different conformity assessment modules under MDD





### Distribution between different conformity assessment modules under IVDD





#### New certificates issued in 2019





#### New CE certificates issued from 2010 to 2019





#### Distribution between different directives in 2019





## Distribution between different conformity assessment modules under AIMDD in 2019





### Distribution between different conformity assessment modules under MDD in 2019





### Distribution between different conformity assessment modules under IVDD in 2019





#### Valid certificates against ISO 13485





# Valid certificates against ISO 13485 from 2010 to 2019 :





#### Number of certificates withdrawn in 2019





#### Number of certificates withdrawn



# from 2010 to 2019



#### Certification holders





#### Staff in 2019 (full time equivalent in MD sector)





## Staff (Average Full Time Equivalent in MD sector): from 2010 to 2019 : 02010





### Total personnel capacity in 2019 (by NBs size)