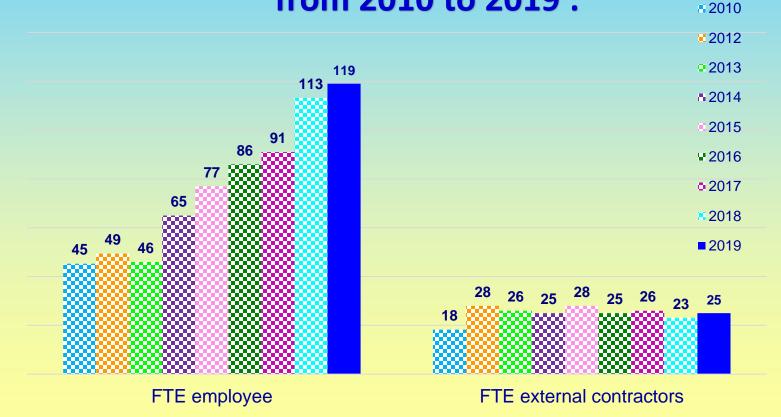

issued in 2019





#### New CE certificates issued from 2010 to 2019





#### Distribution between different directives in 2019





## Distribution between different conformity assessment modules under AIMDD in 2019





### Distribution between different conformity assessment modules under MDD in 2019





### Distribution between different conformity assessment modules under IVDD in 2019





#### Valid certificates against ISO 13485





# Valid certificates against ISO 13485 from 2010 to 2019 :





#### Number of certificates withdrawn in 2019





#### Number of certificates withdrawn



# from 2010 to 2019



#### Certification holders





#### Staff in 2019 (full time equivalent in MD sector)





## Staff (Average Full Time Equivalent in MD sector): from 2010 to 2019 : 02010





### Total personnel capacity in 2019 (by NBs size)