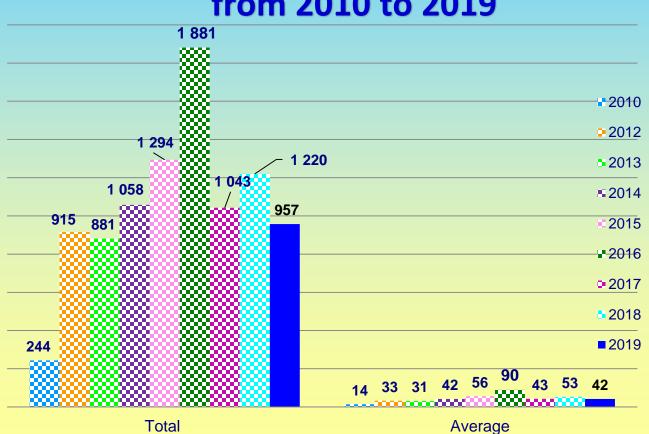

nder AIMDD





## Distribution between different conformity assessment modules under MDD





### Distribution between different conformity assessment modules under IVDD





#### New certificates issued in 2019





#### New CE certificates issued from 2010 to 2019





#### Distribution between different directives in 2019





## Distribution between different conformity assessment modules under AIMDD in 2019





### Distribution between different conformity assessment modules under MDD in 2019





### Distribution between different conformity assessment modules under IVDD in 2019





#### Valid certificates against ISO 13485





# Valid certificates against ISO 13485 from 2010 to 2019 :





#### Number of certificates withdrawn in 2019





#### Number of certificates withdrawn



# from 2010 to 2019



#### Certification holders





#### Staff in 2019 (full time equivalent in MD sector)





## Staff (Average Full Time Equivalent in MD sector): from 2010 to 2019 : 02010





### Total personnel capacity in 2019 (by NBs size)