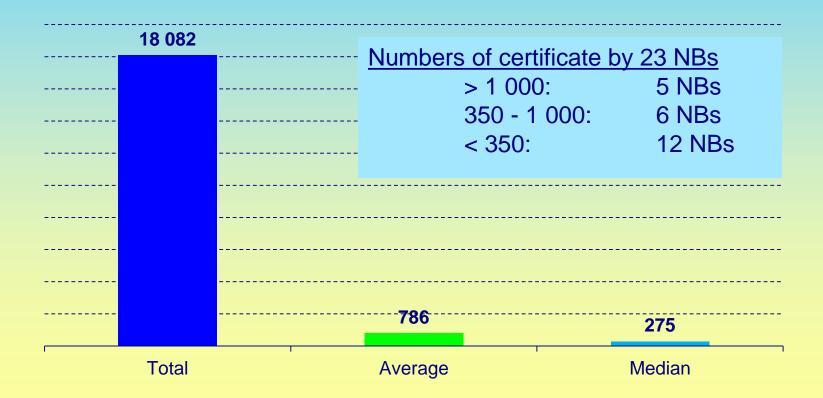

## Data from all members (end 2019)



#### Valid certificates at end of 2019





#### Valid CE certificates issued from 2010 to 2019





#### Distribution between different directives





## Distribution between different conformity assessment modules under AIMDD





## Distribution between different conformity assessment modules under MDD





### Distribution between different conformity assessment modules under IVDD





#### New certificates issued in 2019





#### New CE certificates issued from 2010 to 2019





#### Distribution between different directives in 2019





## Distribution between different conformity assessment modules under AIMDD in 2019





### Distribution between different conformity assessment modules under MDD in 2019





### Distribution between different conformity assessment modules under IVDD in 2019





#### Valid certificates