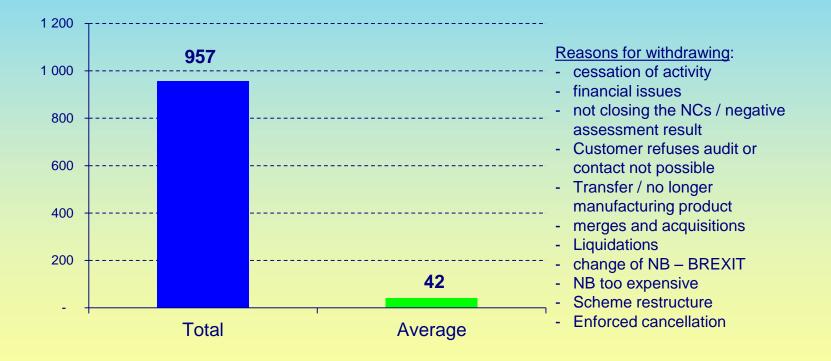

n different conformity assessment modules under AIMDD





## Distribution between different conformity assessment modules under MDD





### Distribution between different conformity assessment modules under IVDD





#### New certificates issued in 2019





#### New CE certificates issued from 2010 to 2019





#### Distribution between different directives in 2019





## Distribution between different conformity assessment modules under AIMDD in 2019





### Distribution between different conformity assessment modules under MDD in 2019





### Distribution between different conformity assessment modules under IVDD in 2019





#### Valid certificates against ISO 13485





# Valid certificates against ISO 13485 from 2010 to 2019 :





#### Number of certificates withdrawn in 2019





#### Number of certificates withdrawn



# from 2010 to 2019



#### Certification holders





#### Staff in 2019 (full time equivalent in MD sector)





## Staff (Average Full Time Equivalent in MD sector): from 2010 to 2019 : 02010





### Total personnel capacity in 2019 (by NBs size)