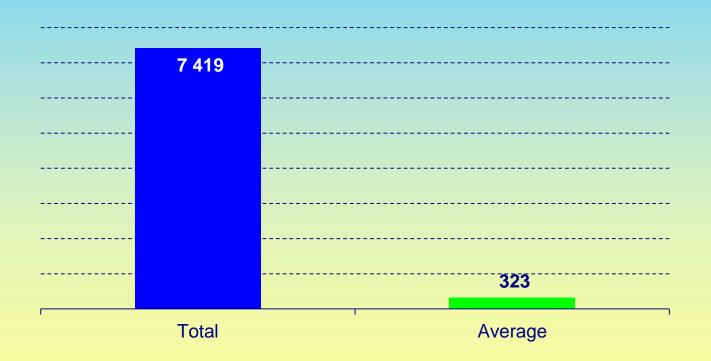

## Data from all members (end 2019)



#### Valid certificates at end of 2019





#### Valid CE certificates issued from 2010 to 2019





#### Distribution between different directives





## Distribution between different conformity assessment modules under AIMDD





## Distribution between different conformity assessment modules under MDD





### Distribution between different conformity assessment modules under IVDD





#### New certificates issued in 2019





#### New CE certificates issued from 2010 to 2019





#### Distribution between different directives in 2019





## Distribution between different conformity assessment modules under AIMDD in 2019





### Distribution between different conformity assessment modules under MDD in 2019





### Distribution between different conformity assessment modules under IVDD in 2019





#### Valid certificates against ISO 13485





# Valid certificates against ISO 13485 from 2010 to 2019 :





#### Number of certificates withdrawn in 2019





#### Number of certificates withdrawn



# from 2010 to 2019



#### Certification holders





#### Staff in 2019 (full time equivalent in MD sector)





## Staff (Average Full Time Equivalent in MD sector): from 2010 to 2019 : 02010





### Total pe