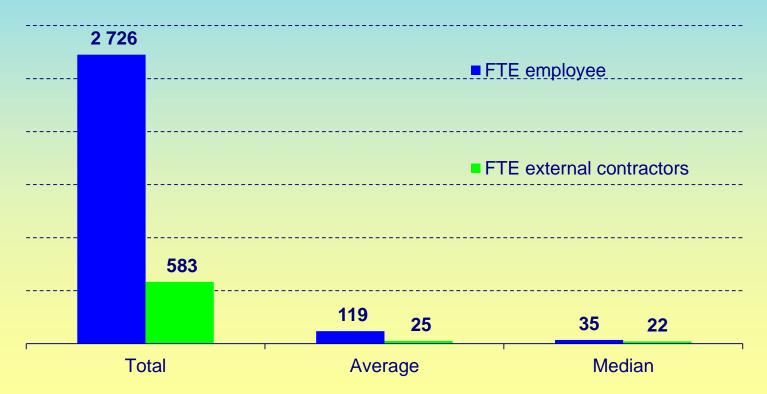

etween different conformity assessment modules under IVDD





#### New certificates issued in 2019





#### New CE certificates issued from 2010 to 2019





#### Distribution between different directives in 2019





## Distribution between different conformity assessment modules under AIMDD in 2019





### Distribution between different conformity assessment modules under MDD in 2019





### Distribution between different conformity assessment modules under IVDD in 2019





#### Valid certificates against ISO 13485





# Valid certificates against ISO 13485 from 2010 to 2019 :





#### Number of certificates withdrawn in 2019





#### Number of certificates withdrawn



# from 2010 to 2019



#### Certification holders





#### Staff in 2019 (full time equivalent in MD sector)





## Staff (Average Full Time Equivalent in MD sector): from 2010 to 2019 : 02010





### Total personnel capacity in 2019 (by NBs size)