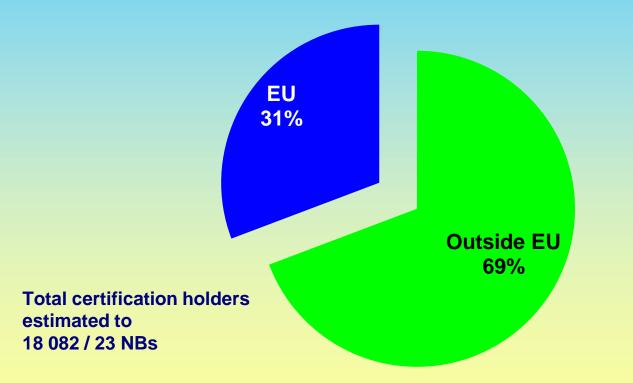

formity assessment modules under MDD





### Distribution between different conformity assessment modules under IVDD





#### New certificates issued in 2019





#### New CE certificates issued from 2010 to 2019





#### Distribution between different directives in 2019





## Distribution between different conformity assessment modules under AIMDD in 2019





### Distribution between different conformity assessment modules under MDD in 2019





### Distribution between different conformity assessment modules under IVDD in 2019





#### Valid certificates against ISO 13485





# Valid certificates against ISO 13485 from 2010 to 2019 :





#### Number of certificates withdrawn in 2019





#### Number of certificates withdrawn



# from 2010 to 2019



#### Certification holders





#### Staff in 2019 (full time equivalent in MD sector)





## Staff (Average Full Time Equivalent in MD sector): from 2010 to 2019 : 02010





### Total personnel capacity in 2019 (by NBs size)